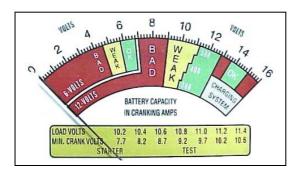

#### Feature:

- Test can quickly identify condition of battery power and charging system in battery within 20 sec.
- Furnished with a schematic meter (see below) to show battery condition when tested
- Light weight yet rigid stainless steel case for easy carry-around

| Load Test      | <b>Battery Condition</b>       |
|----------------|--------------------------------|
| OK! (Green)    | Battery capacity is good. May  |
|                | or may not be fully charged.   |
| Weak! (Yellow) | Battery may be defective or    |
|                | partially discharged           |
| Bad! (Red)     | Battery is defective, may need |
|                | a replacement                  |