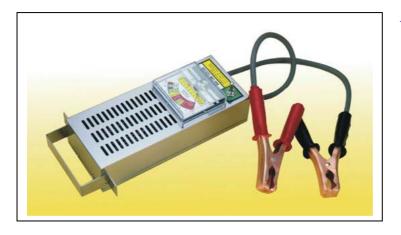

# *6V/12V BATTERY TESTER*

**Quickly identify Battery Performance** 

FOR YOUR INQUIRIES, PLEASE INDICATE MODEL NO., AND FOLLOWING CATALOGUE NUMBER **SAT016** 

Model No. AT-125120 AT-125200 AT-125500

#### Feature:

- Test can quickly identify condition of battery power and charging system in battery within 20 sec.
- Furnished with a schematic meter (see below) to show battery condition when tested
- Light weight yet rigid stainless steel case for easy carry-around